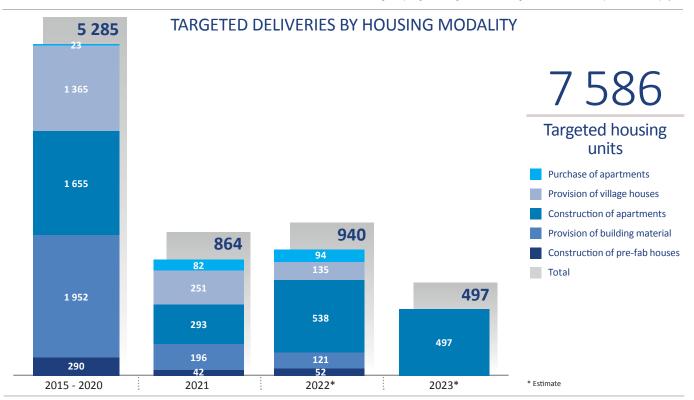

During all these years, the Republic of Serbia has been providing housing for the most-vulnerable refugee families in a concerted manner, financed from budget and donor funds. However, the funds available were disproportionate to the substantial needs. Serbia therefore played an important role in promoting a regional initiative that resulted in the establishment of the Regional Housing Programme (RHP). At end-January 2022, the RHP had already provided housing to 6 160 most-vulnerable refugee families in Serbia.

## RHP IN SERBIA AT A GLANCE

|    | Number of sub-projects approved   | 8             |
|----|-----------------------------------|---------------|
|    | Number of housing units targeted  | 7 586         |
|    | Grants approved                   | € 134 million |
|    | Grants disbursed                  | € 127 million |
| 99 | National contribution             | € 31 million* |
|    | Number of housing units delivered | 6 160 (81%)   |