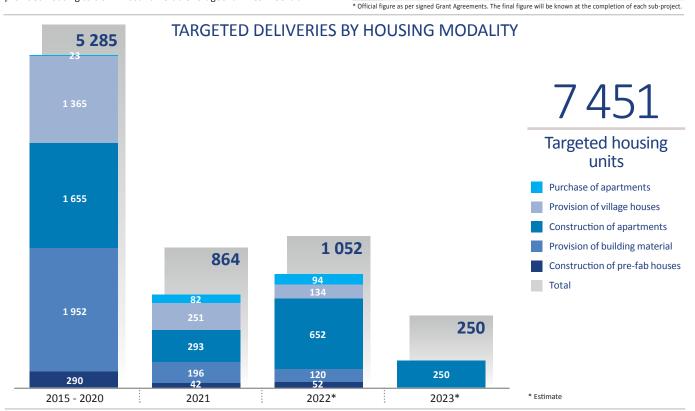

## RHP IN SERBIA AT A GLANCE

| J         | Number of sub-projects approved   | 9             |
|-----------|-----------------------------------|---------------|
|           | Number of housing units targeted  | 7 451         |
|           | Grants approved                   | € 134 million |
|           | Grants disbursed                  | € 129 million |
| 00<br>- 5 | National contribution             | € 31 million* |
|           | Number of housing units delivered | 6 327 (85%)   |